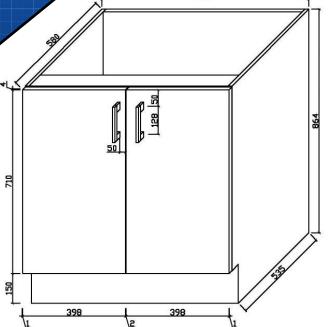

ITS**

- Durable white high gloss finish to all sides
- Designed for easy installation
- Fully assembled (no assembly required)
- Soft closing drawers and doors
- Stylish chrome handles

## **SIZE**

- 800mm W x 580mm D x 864mm H

# COLOUR

- Gloss White

# MANUFACTURING MATERIALS

- High Grade HMR (Highly Moisture Resistant) Board
- Durable 2 pack painted surface

# **GUARANTEE**

- All Alpine cabinets come with a genuine 5 Year Warranty which covers materials used and workmanship at the time of manufacture.

Dimensions and set-outs are correct at the time of publication, however the manufacturer/ distributor takes no responsibility for printing errors.

The manufacturer/distributor reserves the right to vary specifications or delete models from their range without prior notification.