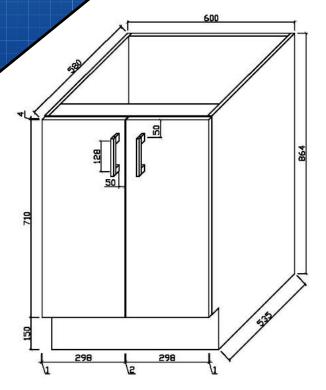

- Durable white high gloss finish to all sides
- Designed for easy installation
- Fully assembled (no assembly required)
- Soft closing drawers and doors
- Stylish chrome handles

#### **SIZE**

- 600mm W x 580mm D x 864mm H

# COLOUR

- Gloss White

## MANUFACTURING MATERIALS

- High Grade HMR (Highly Moisture Resistant) Board
- Durable 2 pack painted surface

### **GUARANTEE**

- All Alpine cabinets come with a genuine 5 Year Warranty which covers materials used and workmanship at the time of manufacture.

Dimensions and set-outs are correct at the time of publication, however the manufacturer/ distributor takes no responsibility for printing errors.

The manufacturer/distributor reserves the right to vary specifications or delete models from their range without prior notification.