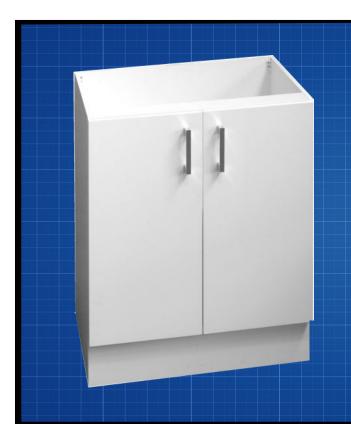

# **BU60**

# Base Unit

**60cm** 

# **FEATURES & BENEFITS**

- Durable white high gloss finish to all sides
- Designed for easy installation
- Fully assembled (no assembly required)
- Soft closing drawers and doors
- Stylish chrome handles

#### **SIZE**

- 600mm W x 580mm D x 864mm H

# COLOUR

- Gloss White