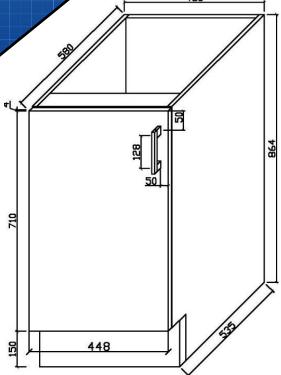

ITS**

- Durable white high gloss finish to all sides
- Designed for easy installation
- Fully assembled (no assembly required)
- Soft closing drawers and doors
- Stylish chrome handles

## **SIZE**

- 450mm W x 580mm D x 864mm H

# COLOUR

- Gloss White

# MANUFACTURING MATERIALS

- High Grade HMR (Highly Moisture Resistant) Board
- Durable 2 pack painted surface

# **GUARANTEE**

- All Alpine cabinets come with a genuine 5 Year Warranty which covers materials used and workmanship at the time of manufacture.

Dimensions and set-outs are correct at the time of publication, however the manufacturer/ distributor takes no responsibility for printing errors.

The manufacturer/distributor reserves the right to vary specifications or delete models from their range without prior notification.