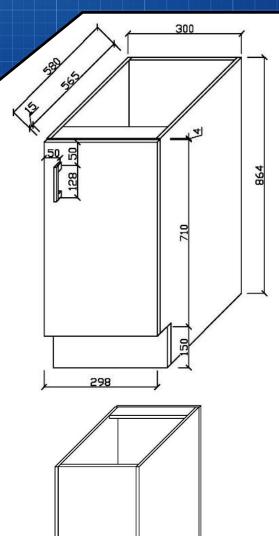

# **BU30R Base Unit 30cm**



# FEATURES & BENEFITS

- Durable white high gloss finish to all sides
- Designed for easy installation
- Fully assembled (no assembly required)
- Soft closing drawers and doors
- Stylish chrome handles

### SIZE

- 300mm W x 580mm D x 864mm H

# COLOUR

- Gloss White

### MANUFACTURING MATERIALS

- High Grade HMR (Highly Moisture Resistant) Board
- Durable 2 pack painted surface

# **GUARANTEE**

- All Alpine cabinets come with a genuine 5 Year Warranty which covers materials used and workmanship at the time of manufacture.

Dimensions and set-outs are correct at the time of publication, however the manufacturer/ distributor takes no responsibility for printing errors.

The manufacturer/distributor reserves the right to vary specifications or delete models from their range without prior