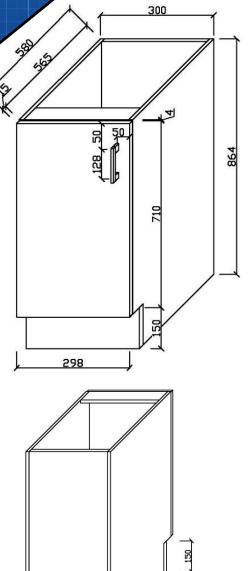

ITS**

- Durable white high gloss finish to all sides
- Designed for easy installation
- Fully assembled (no assembly required)
- Soft closing drawers and doors
- Stylish chrome handles

## **SIZE**

- 300mm W x 580mm D x 864mm H

# COLOUR

- Gloss White

# MANUFACTURING MATERIALS

- High Grade HMR (Highly Moisture Resistant) Board
- Durable 2 pack painted surface

# **GUARANTEE**

- All Alpine cabinets come with a genuine 5 Year Warranty which covers materials used and workmanship at the time of manufacture.

Dimensions and set-outs are correct at the time of publication, however the manufacturer/ distributor takes no responsibility for printing errors.

The manufacturer/distributor reserves the right to vary specifications or delete models from their range without prior notification.