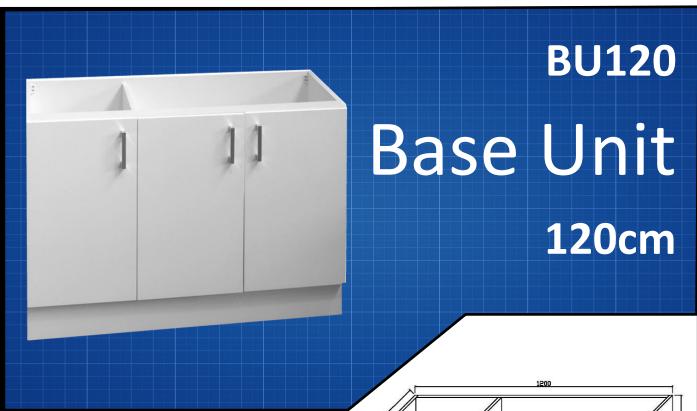

### **FEATURES & BENEFITS**

- Durable white high gloss finish to all sides
- Designed for easy installation
- Fully assembled (no assembly required)
- Soft closing drawers and doors
- Stylish chrome handles

### **SIZE**

- 1200mm W x 580mm D x 864mm H

# COLOUR

- Gloss White