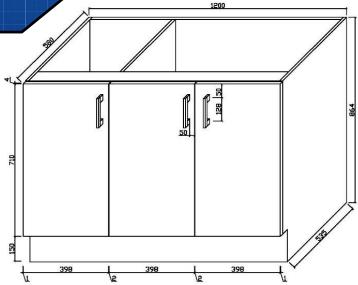

- Durable white high gloss finish to all sides
- Designed for easy installation
- Fully assembled (no assembly required)
- Soft closing drawers and doors
- Stylish chrome handles

### **SIZE**

- 1200mm W x 580mm D x 864mm H

# COLOUR

- Gloss White

## MANUFACTURING MATERIALS

- High Grade HMR (Highly Moisture Resistant) Board
- Durable 2 pack painted surface

### **GUARANTEE**

- All Alpine cabinets come with a genuine 5 Year Warranty which covers materials used and workmanship at the time of manufacture.

Dimensions and set-outs are correct at the time of publication, however the manufacturer/ distributor takes no responsibility for printing errors.

The manufacturer/distributor reserves the right to vary specifications or delete models from their range without prior notification.