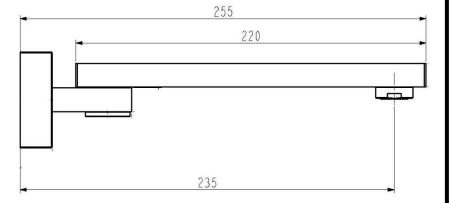

# HY1006B Black Square **Swivel Bath Spout**

### **FEATURES & BENEFITS**

- Durable Satin Balck finish
- Designed for easy installation
- Solid Brass construction for long life

### **COLOUR**

- Satin Black Finish

# **MANUFACTURING MATERIALS**

- Solid Brass Construction

## **GUARANTEE**

- All Alpine tapware come with
- 5 years on Tap body
- 2 years on cartridge
- 1 year on satin black finish
- 3 months on O-rings and Washers

Dimensions and set-outs are correct at the time of publication, however the manufacturer/ distributor takes no responsibility for printing errors.

The manufacturer/distributor reserves the right to vary specifications or delete models from their range without prior notification.