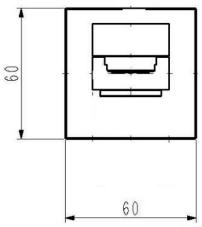

# HY1006B Black Square **Swivel Bath Spout**

### **FEATURES & BENEFITS**

- Durable Satin Balck finish
- Designed for easy installation
- Solid Brass construction for long life

### **COLOUR**

- Satin Black Finish

# **MANUFACTURING MATERIALS**

- Solid Brass Construction

## **GUARANTEE**

- All Alpine tapware come with
- 5 years on Tap body
- 2 years on cartridge
- 1 year on satin black finish
- 3 months on O-rings and Washers

Dimensions and set-outs are correct at the time of publication, however the manufacturer/ distributor takes no responsibility for printing errors.

The manufacturer/distributor reserves the right to vary specifications or delete models from their range without prior notification.