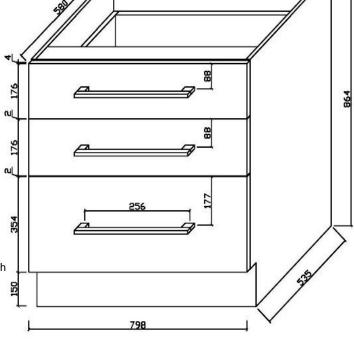

# BD80/3 Draw Unit 80cm

## **FEATURES & BENEFITS**

- Durable white high gloss finish to all sides
- Designed for easy installation
- Fully assembled (no assembly required)
- Soft closing drawers and doors
- Stylish chrome handles

## **SIZE**

- 800mm W x 580mm D x 864mm H

# COLOUR

- Gloss White

# MANUFACTURING MATERIALS

- High Grade HMR (Highly Moisture Resistant) Board
- Durable 2 pack painted surface

# **GUARANTEE**

- All Alpine cabinets come with a genuine 5 Year Warranty which covers materials used and workmanship at the time of manufacture.

Dimensions and set-outs are correct at the time of publication, however the manufacturer/ distributor takes no responsibility for printing errors.

models from their range without prior notification.