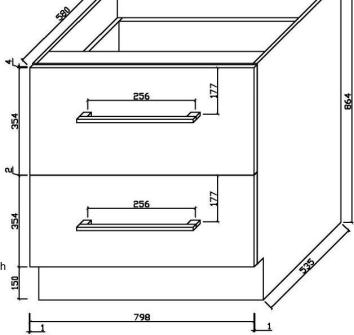

S**

- Durable white high gloss finish to all sides
- Designed for easy installation
- Fully assembled (no assembly required)
- Soft closing drawers and doors
- Stylish chrome handles

### **SIZE**

- 800mm W x 580mm D x 864mm H

# COLOUR

- Gloss White

## MANUFACTURING MATERIALS

- High Grade HMR (Highly Moisture Resistant) Board
- Durable 2 pack painted surface

### **GUARANTEE**

- All Alpine cabinets come with a genuine 5 Year Warranty which covers materials used and workmanship at the time of manufacture.

Dimensions and set-outs are correct at the time of publication, however the manufacturer/ distributor takes no responsibility for printing errors.

The manufacturer/distributor reserves the right to vary specifications or delete models from their range without prior notification.