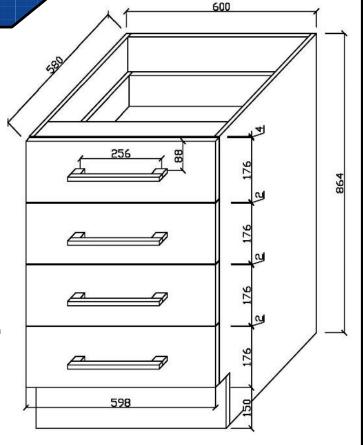

TS**

- Durable white high gloss finish to all sides
- Designed for easy installation
- Fully assembled (no assembly required)
- Soft closing drawers and doors
- Stylish chrome handles

#### **SIZE**

- 600mm W x 580mm D x 864mm H

# COLOUR

- Gloss White

# MANUFACTURING MATERIALS

- High Grade HMR (Highly Moisture Resistant) Board
- Durable 2 pack painted surface

## **GUARANTEE**

- All Alpine cabinets come with a genuine 5 Year Warranty which covers materials used and workmanship at the time of manufacture.

Dimensions and set-outs are correct at the time of publication, however the manufacturer/ distributor takes no responsibility for printing errors.

The manufacturer/distributor reserves the right to vary specifications or delete models from their range without prior notification.