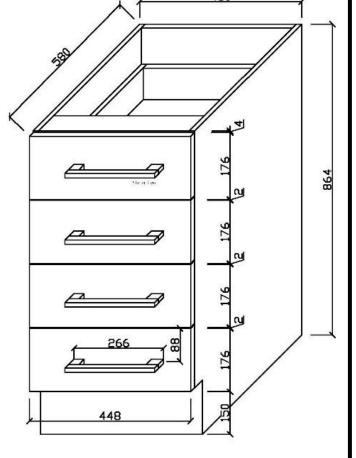

S**

- Durable white high gloss finish to all sides
- Designed for easy installation
- Fully assembled (no assembly required)
- Soft closing drawers and doors
- Stylish chrome handles

### **SIZE**

- 450mm W x 580mm D x 864mm H

# COLOUR

- Gloss White

## MANUFACTURING MATERIALS

- High Grade HMR (Highly Moisture Resistant) Board
- Durable 2 pack painted surface

### **GUARANTEE**

- All Alpine cabinets come with a genuine 5 Year Warranty which covers materials used and workmanship at the time of manufacture.

Dimensions and set-outs are correct at the time of publication, however the manufacturer/ distributor takes no responsibility for printing errors.

The manufacturer/distributor reserves the right to vary specifications or delete models from their range without prior notification.