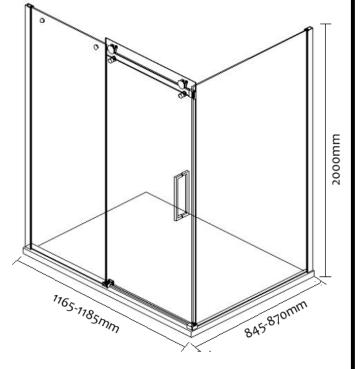

### SIZE

- Door Min-Max 1165-1185mm x 2000H mm
- Return Min-Max 845-870mm x 2000H mm
- COLOUR
- Chrome